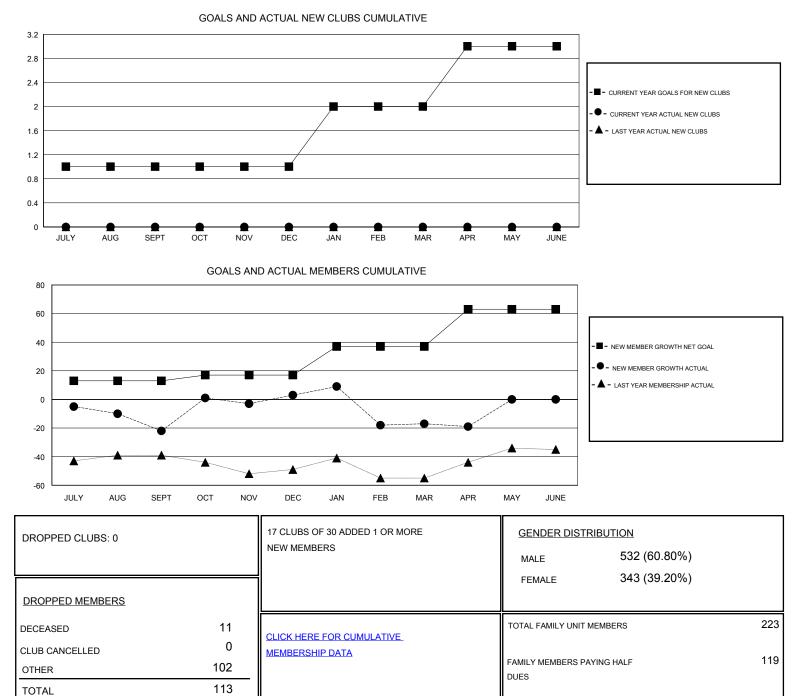

## GMT: Gary Wong

| LOCATION ALASKA |
|-----------------|
|-----------------|

GMT CA

| Clubs                 |               |           |               | Members               |                                                                |                                                              |                                                    |
|-----------------------|---------------|-----------|---------------|-----------------------|----------------------------------------------------------------|--------------------------------------------------------------|----------------------------------------------------|
| RESULTS FOR 2016-2017 |               |           |               | RESULTS FOR 2016-2017 |                                                                |                                                              |                                                    |
| QUARTER               | NEW CLUB GOAL | NEW CLUBS | DROPPED CLUBS | QUARTER               | NEW MEMBER GROWTH<br>NET GOAL (not reinstated<br>or transfers) | NEW MEMBER<br>GROWTH ACTUAL (not<br>reinstated or transfers) | DROPPED<br>MEMBERS ACTUAL<br>(including transfers) |
| JULY/AUG/SEPT         | 1             | 0         | 0             | JULY/AUG/SEPT         | 13                                                             | 22                                                           | 44                                                 |
| OCT/NOV/DEC           | 0             | 0         | 0             | OCT/NOV/DEC           | 4                                                              | 41                                                           | 16                                                 |
| JAN/FEB/MAR           | 1             | 0         | 0             | JAN/FEB/MAR           | 20                                                             | 28                                                           | 48                                                 |
| APR/MAY/JUNE          | 1             | 0         | 0             | APR/MAY/JUNE          | 26                                                             | 3                                                            | 5                                                  |